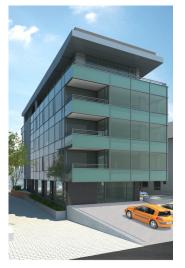

## STRAUSS OFFICE BUILDING

Architect ADEST ARCHITECTURE

Location 1 Strauss Street, Bucharest, 1st District

Function Office Building, Parking

Scale 2 000 sqm

Client Alfa Rom Holdings

Year 2008

Strauss Office Building is a class A office located in the Northern part of Bucharest with two entrances from parallel streets.

The building has a concrete structure and its façade is curtain-wall type with semitransparent grey-green glass and gray-petrol granite.

The offices are open-space type, making the employees feel like important parts of the overall operation of the company.