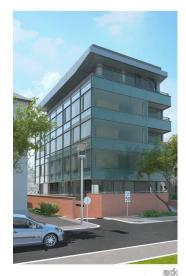

## STRAUSS OFFICE BUILDING

Architect ADEST ARCHITECTURE

Location 1 Strauss Street, Bucharest, 1st District

Function Office Building, Parking

Scale 2 000 sqm

Client Alfa Rom Holdings

Year 2008

Strauss Office Building is a class A office located in the Northern part of Bucharest with two entrances from parallel streets.

The building has a concrete structure and its façade is curtain-wall type with semitransparent grey-green glass and gray-petrol granite.

The offices are open-space type, making the employees feel like important parts of the overall operation of the company.