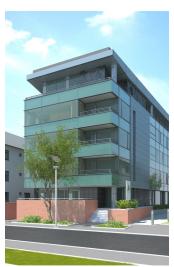

## STRAUSS OFFICE BUILDING

Architect ADEST ARCHITECTURE

Location 1 Strauss Street, Bucharest, 1st District

Function Office Building, Parking

Scale 2 000 sqm

Client Alfa Rom Holdings

Year 2008

Strauss Office Building is a class A office located in the Northern part of Bucharest with two entrances from parallel streets.

The building has a concrete structure and its façade is curtain-wall type with semitransparent grey-green glass and gray-petrol granite.

The offices are open-space type, making the employees feel like important parts of the overall operation of the company.

At the last floor there are successive covered terraces where relaxing moments can be shared.