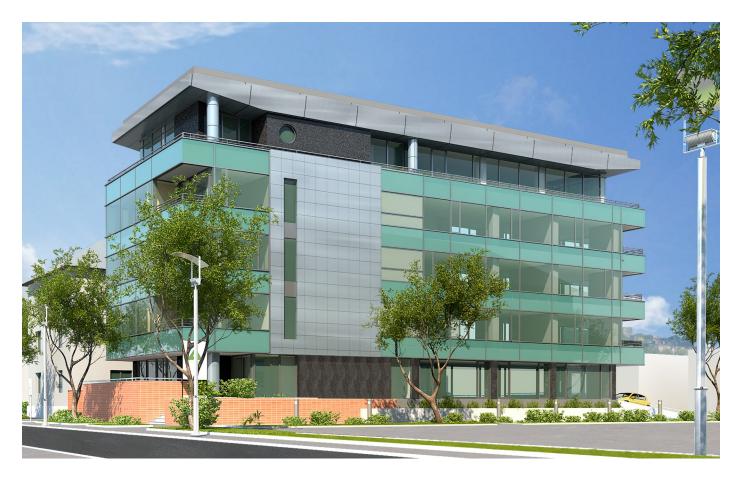

## STRAUSS OFFICE BUILDING

Architect ADEST ARCHITECTURE

Location 1 Strauss Street, Bucharest, 1st District

Function Office Building, Parking

Scale 2 000 sqm

Client Alfa Rom Holdings

Year 2008

Strauss Office Building is a class A office located in the Northern part of Bucharest with two entrances from parallel streets.

The building has a concrete structure and its façade is curtain-wall type with semitransparent grey-green glass and gray-petrol granite.

The offices are open-space type, making the employees feel like important parts of the overall operation of the company.

At the last floor there are successive covered terraces where relaxing moments can be shared.